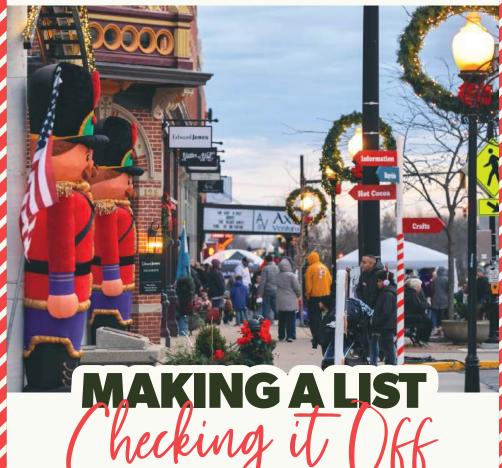

**DOWNTOWN BELLEFONTAINE SATURDAYS 1-4 PM** 

NOV 23, NOV 30, DEC 7 (2-4 PM), DEC 14, DEC 21

**SUNDAYS 2-4PM** 

NOV 24, DEC 1, DEC 8, DEC 15, DEC 22

FRIDAYS 5:30-7:30PM DEC 13, DEC 20

VISITS WITH SANTA **DOWNTOWN LAKEVIEW** 

> THURSDAYS 5:30-7PM DEC 5, DEC 12, DEC 19

**LOCATED NEAR** 

**COLUMBUS** CINCINNATI

**60 MILES 110 MILES** 