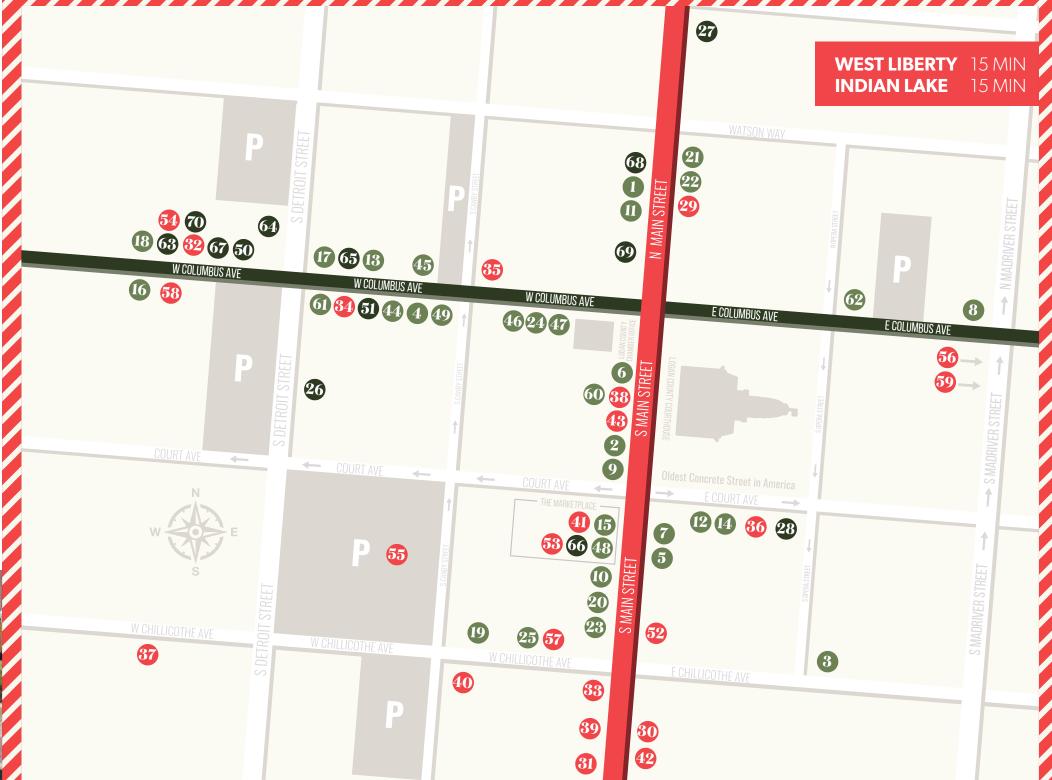

### shopping 🗎

- A New Leaf Florist
- 2 A Robbins Nest
- 3 All-Around Awards
- 4 Candy Craze
- 5 Farm Charm
- **6** Four Acre Clothing Co.
- **7** Glitter and Grit
- 8 Herb 'n Stones
- **9** |C Sports
- Iust U'neeQ
- Lee's Comfort Shoes
- Mystic Mama Rock + Jewelry
- PeachTree Boutique
- Queen of Hearts
- Rustic Boutique
- 6 Sofa Express
- 17 Stephen's Fine Jewelry
- Tangers Furniture
- 19 The Craft Emporium
- 20 The Fun Company
- 21 The Hanger Boutique
- 22 The Naked Goat Bath & Body
- 23 The Poppy Seed Boutique
- 21 Triple Moon Design
- 25 Two Babes Boutique

- 26 Native Coffee Co.
- 27 Richwood Coffee
- 28 Sweet Aromas

### food & drink

- 29 2G's Barbecue
- **30** Brewfontaine
- 31 City Sweets & Creamery
- 32 Dash & Joey's
- 33 Don's Downtown Diner
- 31 Flying Pepper Cantina
- **35** Kiyomi
- **36** One-Eyed Cookie Lab
- 87 Roundhouse Depot
- 38 Six Hundred Downtown
- 39 The Butcher and Market
- 10 The Garage Bar + Kitchen
- 41 The Morning Riot
- 12 The Syndicate
- 48 Whit's Frozen Custard

### spas & salons

- 44 Lavender Underground Salon
- Relax Nail Bar and Salon
- Salon Platinum 121
- 47 Skin Sanctuary
- 48 Undertone on Main
- Undertone Beauty Bar

### antiques 🖨

- **50** Nest 1896
- **51** Olde Mint Antiques

## things to do 🎘

- **52** Axe Ventura
- 53 Decode Zone
- 54 Legado Brazilian Jiu Jitsu
- 55 LoCo Farmers Market
- 56 LoCo History Center
- 67 Mistletoe Avenue
- 58 Putt & Play Golf Center
- 59 Transportation Museum

### entertainment 🗒

- 60 Bella Vino
- 61 BUILD Cowork+Space
- **62** The Holland Theatre

## health & fitness %

- 63 Anytime Fitness
- 64 A Peaceful Massage
- 65 Homegrown Yoga
- 66 Judy's Jazzercize
- 67 LoCo Depot
- 68 Modern Beauty 69 Peak Performance
- 70 The Academy

**DON'T MISS OUT ON UPCOMING EVENTS** 